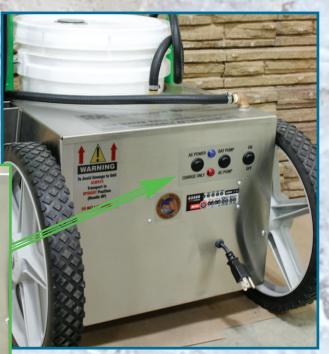

## Information

The SB-Power Sprayer is a completely self contained, cordless sprayer with industrial grade sprayer components and a rugged handcart. The design ensures long term durability and dependability for both residential and commercial project use. The ease of application is sure to reduce labor cost to a fraction of what it would be using a traditional handheld or back pack sprayer.

### Dual-Power Source

- Gel Cell Battery
- Built-in Battery Charger with Battery Tender Technology
- Can Be Run Off of 110V Cord as Well

Reduce Labor Costs! Increase Profits!

N. L. Protector

THE R. M. W. S. LEWIS CO. LANSING MICH.

High Clearance Wheels for Easy Maneuvering

3925 Stern Ave. | St. Charles, IL 60174 800-932-3343 | www.sek.us.com